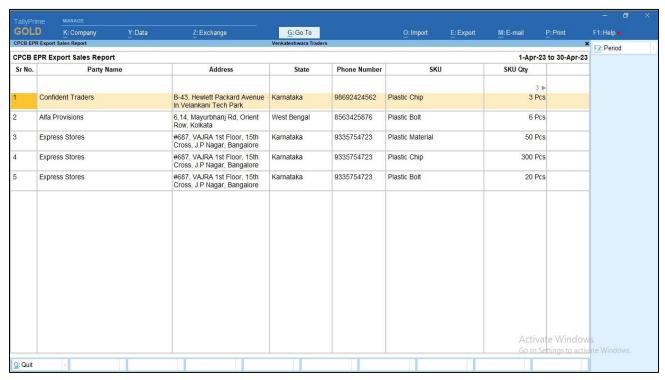

#### 7. Display Sales Report CBCB EPR Export as shown below.

| GOL                                                     | K: Company                 | Y: Data             | Z: Exchange                | G: Go To          | <u>0</u> :            | Import E:Export M:E-ma                                                     | il <u>P</u> :Print | F1: Help •                       |
|---------------------------------------------------------|----------------------------|---------------------|----------------------------|-------------------|-----------------------|----------------------------------------------------------------------------|--------------------|----------------------------------|
| CPCB EPI                                                | R Manufacture Sales Report |                     |                            | Venkateshwara Tra | ders                  |                                                                            | ×                  | F2: Period                       |
| PPCR EPP Manufacture Sales Report 1.4nr.93 to 30.4nr.93 |                            |                     |                            |                   |                       |                                                                            |                    |                                  |
| Sr No.                                                  | . Registration Type        | Registration Number | EPR Registration<br>Number | Entity Type       | Name of the Entity    | Address                                                                    |                    | F3: Ledger Group F4: Ledger Name |
|                                                         |                            |                     |                            |                   |                       |                                                                            |                    |                                  |
|                                                         |                            |                     |                            |                   |                       |                                                                            |                    | F5: Stock Group                  |
|                                                         |                            |                     |                            |                   |                       | 20 ▶                                                                       |                    | F6: Stock Item                   |
| 1                                                       | Registered                 | Registration Number | 25XXXXXXX45XXXX            | Producer          | Venkateshwara Traders | #27, 80 Ft Road, Industrial<br>Area,, Koramangala 6th Block,,<br>Bangalore |                    |                                  |
| 2                                                       | Registered                 | Registration Number | 25XXXXXXX45XXXX            | Producer          | Venkateshwara Traders | #27, 80 Ft Road, Industrial<br>Area,, Koramangala 6th Block,,<br>Bangalore |                    |                                  |
| 3                                                       | Registered                 | Registration Number | 25XXXXXXX45XXXX            | Producer          | Venkateshwara Traders | #27, 80 Ft Road, Industrial<br>Area,, Koramangala 6th Block,,<br>Bangalore |                    |                                  |
| 4                                                       | Registered                 | Registration Number | 25XXXXXXXX45XXXX           | Producer          | Venkateshwara Traders | #27, 80 Ft Road, Industrial<br>Area,, Koramangala 6th Block,,<br>Bangalore |                    |                                  |
| 5                                                       | Registered                 | Registration Number | 25XXXXXXXX45XXXX           | Producer          | Venkateshwara Traders | #27, 80 Ft Road, Industrial<br>Area,, Koramangala 6th Block,,<br>Bangalore |                    |                                  |
|                                                         |                            |                     |                            |                   |                       |                                                                            |                    |                                  |
|                                                         |                            |                     |                            |                   |                       |                                                                            |                    |                                  |