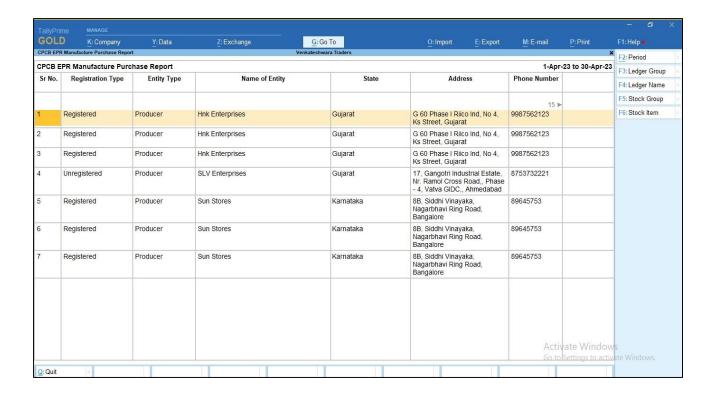

#### 3. Display Purchase CBCB EPR annual report as shown below.

Go to Gateway of Tally → Display More Reports → Account Books →
 CPCB EPR Annual Report → Producer → sales and purchase report

5. To Display EPR Registration no in report → Press F11→ More details → PAN/CIN No→ Enter EPR No as shown below.