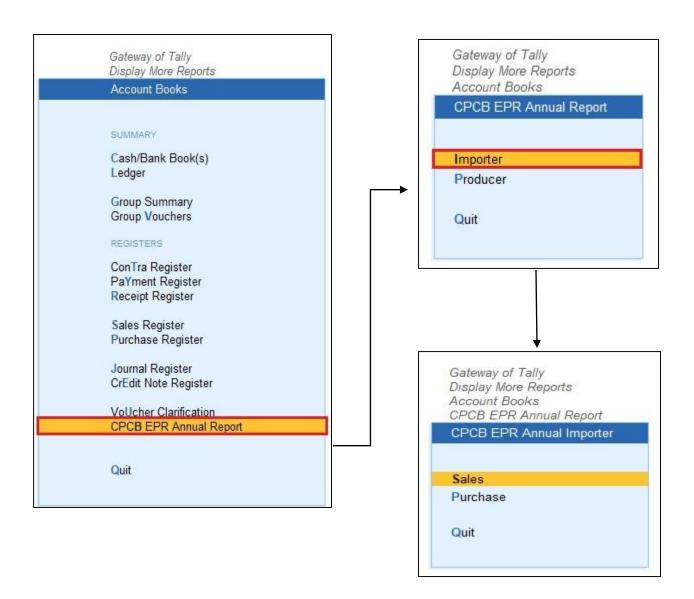

#### **Detailed User Guide:**

Go to Gateway of Tally → Display More Reports → Account Books →
 CPCB EPR Annual Report → Importer → sales and purchase report

#### 2. Display Sales CBCB EPR annual report as shown below.

#### 3. Display Purchase CBCB EPR annual report as shown below.

Go to Gateway of Tally → Display More Reports → Account Books →
 CPCB EPR Annual Report → Producer → sales and purchase report

5. To Display EPR Registration no in report → Press F11→ More details → PAN/CIN No→ Enter EPR No as shown below.