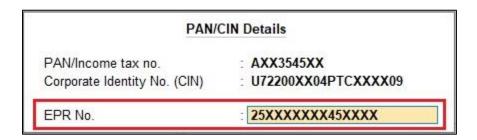

#### 3. Display Purchase CBCB EPR annual report as shown below.

Go to Gateway of Tally → Display More Reports → Account Books →
 CPCB EPR Annual Report → Producer → sales and purchase report

5. To Display EPR Registration no in report → Press F11→ More details → PAN/CIN No→ Enter EPR No as shown below.