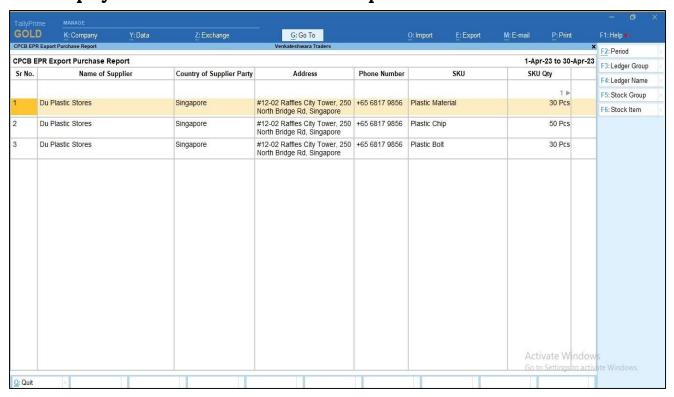

t ? Yes |           |
|                                                      |           |
|                                                      |           |
|                                                      |           |
|                                                      |           |
|                                                      |           |
|                                                      | Accept ?  |
|                                                      | Yes or No |



#### **Detailed User Guide:**

Go to Gateway of Tally → Display More Reports → Account Books →
 CPCB EPR Annual Report → Importer → sales and purchase report





#### 2. Display Sales CBCB EPR annual report as shown below.



#### 3. Display Purchase CBCB EPR annual report as shown below.





Go to Gateway of Tally → Display More Reports → Account Books →
 CPCB EPR Annual Report → Producer → sales and purchase report





5. To Display EPR Registration no in report → Press F11→ More details → PAN/CIN No→ Enter EPR No as shown below.



6. To display registration type in report→Alter Ledger master → select registration type as shown below.





#### 7. Display Sales Report CBCB EPR Export as shown below.

| GOL                                                     | K: Company                 | Y: Data             | Z: Exchange                | G: Go To          | <u>0</u> :            | Import E:Export M:E-ma                                                     | il <u>P</u> :Print | F1: Help •                       |
|---------------------------------------------------------|