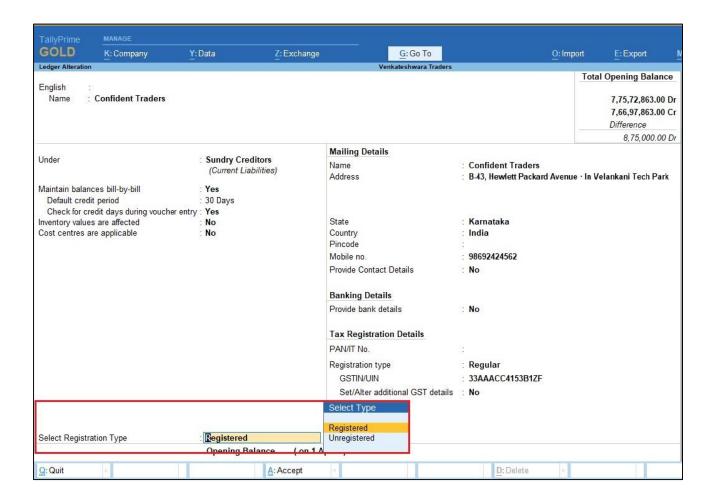

6. To display registration type in report→Alter Ledger master → select registration type as shown below.