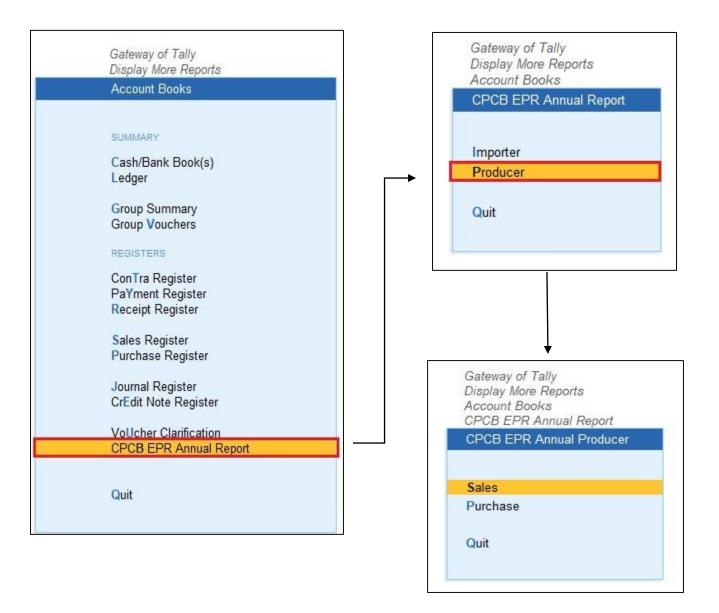

#### 3. Display Purchase CBCB EPR annual report as shown below.

Go to Gateway of Tally → Display More Reports → Account Books →
 CPCB EPR Annual Report → Producer → sales and purchase report

5. To Display EPR Registration no in report → Press F11→ More details → PAN/CIN No→ Enter EPR No as shown below.